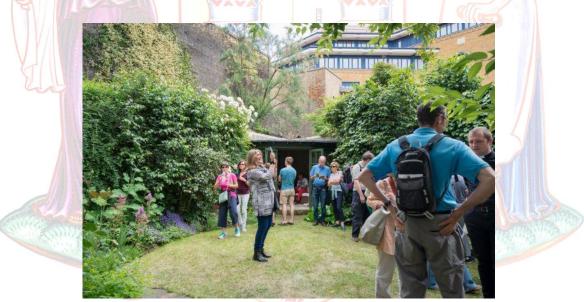

This secret riverside garden, just beside the Globe Theatre dates back to 1712 and is hidden away from neighbouring bustling tourist areas. The Deanery Garden has been planted with mature shrubs, trees and herbaceous plants and is tended by the Cathedral's gardener and has become a tranquil wildlife haven. Access to this small garden is via historic, very narrow Cardinal Cap Alley.